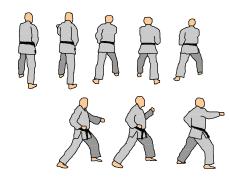

Turn left 90 degrees into Zen stance doing a left downward then center block, then do a right punch.

Turn right 180 degrees into Zen stance doing a right downward then center block, then do a left punch.

Turn left 90 degrees into a Zen stance doing a left downward then center block, then do three punchs in Zen stances; Kiai.

Turn left 270 degrees into Zen stance doing a left downward then center block, then do a right punch.

Turn right 180 degrees into Zen stance doing a right downward then center block, then do a left punch.

Turn left 90 degrees into Zen stance doing a left downward then center block, then do three punchs in Zen stances; Kiai.

Turn left 270 degrees into Zen stance doing a left downward and then left center block, then rght mid area punch in Zen stance.

Turn right 180 degrees into Zen stance doing left downward then center block, then left punch, then turn left 90 degrees to ready stance.