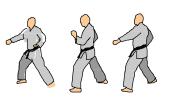

Turn right 180 degrees into Zen stance doing a right downward then center block, then do a left punch.

Turn left 90 degrees into Zen stance doing a left downward then center block, then do three punchs in Zen stances; Kiai.