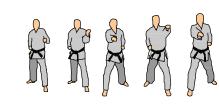

Turn left 90 degrees into a Zen stance doing a left downward then center block, then do three punchs in Zen stances; Kiai.

Turn left 270 degrees into Zen stance doing a left downward then center block, then do a right punch.