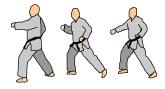

Turn left 270 degrees into Zen stance doing a left downward and then left center block, then rght mid area punch in Zen stance.

Turn right 180 degrees into Zen stance doing left downward then center block, then left punch, then turn left 90 degrees to ready stance.