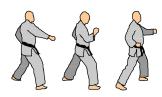

Turn left 270 degrees into Zen stance doing a left downward and then left center block, then rght mid area punch in Zen stance.

Turn right 180 degrees into Zen stance doing left downward then center block, then left punch, then turn left 90 degrees to ready stance.